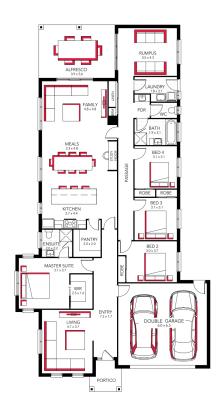

Napa 32

4 📇

2 🚔

ADDRESS Lot 32 Sorelli Estate, Sorelli Estate **LOT WIDTH** 16.00

**LOT SIZE** 840.00 m<sup>2</sup>

HOUSE SIZE

289.20 m<sup>2</sup>