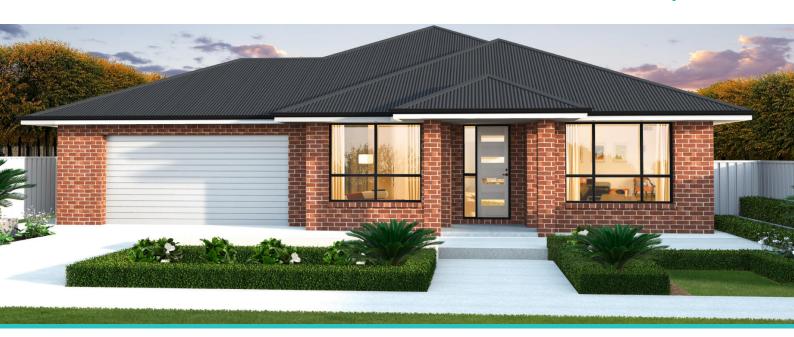

Napa 32

4 📇

2 🚔

ADDRESS Lot 32 Sorelli Estate, Sorelli Estate **LOT WIDTH** 16.00

**LOT SIZE** 840.00 m<sup>2</sup>

HOUSE SIZE

289.20 m<sup>2</sup>